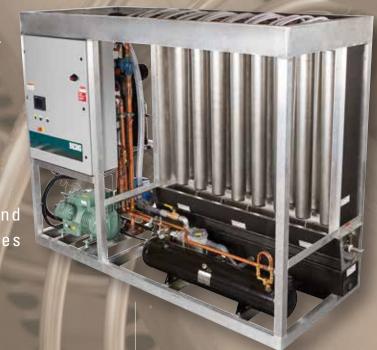

#### Engineering cold is the big idea.

Berg Shell Ice Makers produce 5 to 15 tons of fragmented ice per day. The thickness can be set to best suit your use, from 1/8 inch to 5/8 inch. And the unique shape of the Berg Ice Maker's shell ice makes it superior to—and longer lasting than—other forms of ice.

#### Freezing out the competition.

With fewer moving parts and better engineering, rugged and reliable Berg Ice Makers do an exceptional job for a longer time, with less maintenance and a lower cost of ownership. Their quality and ice-making capacity are quaranteed.

### Custom cold solutions.

High-quality Berg Shell Ice
Makers are custom
designed, manufactured
and tested at our facility to
conform to your exacting
standards, particular needs
and specific operating
conditions, so you have the
precise solution you need.
Then they're factory
skid-mounted for ease of
transport, installation and