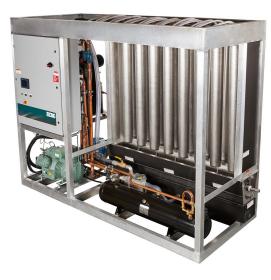

To learn more, call or visit: +1 416-755-2221 berg-group.com

Berg Shell Ice Makers produce 5 to 15 tons of fragmented ice per day. The thickness can be set to best suit your use, from 1/8 inch to 5/8 inch. The unique shape of the Berg Ice Maker's shell ice makes it superior to and longer lasting than other forms of ice.

### Clients trust Berg expertise.

High-quality Berg Shell Ice Makers are custom designed, manufactured and tested at our facility to conform to your exacting standards, particular needs and specific operating conditions, so you have the precise solution you need. Then they're factory skid-mounted for ease of transport, installation and maintenance.