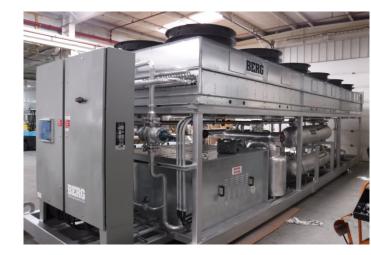

## **Features:**

Manufacture and supply of ice rink system including:

- Packaged air cooled outdoor ice rink chiller
- 75TR to cool 85' x 200' ice surface
- Energy efficient dual circuit design
- Control panel with touch screen HMI
- Factory testing
- Installation, start-up and commissioning

**Touch Control HMI** 

Recreational ice rink system to cool a seasonal 85' x 200' sand based ice rink. Scope of supply included one skid mounted 75TR dual circuit outdoor ice rink chiller, insulation, electrical controls, control panel with HMI touch screen, factory testing, start-up and commissioning.