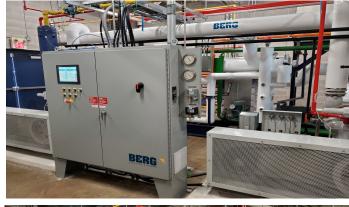

## Features:

- Full upgrade of ammonia ice rink system including:
- Replacement of ammonia ice rink chiller
- Two compressors and evaporative condenser
- Alfa Laval plate and frame heat exchanger
- Ice rink controller and new electrical panel
- Ongoing maintenance, start-up and installation

## **Highlights:**

Build-in-place ammonia ice rink refrigeration system to repair and replace its outdated refrigeration system at the Mnijikaning Arena Sports Ki (MASK Arena). Scope of supply included two compressors, one evaporative condenser, Alfa Laval plate and frame heat exchanger with U-turn assembly, new electrical panel and ice rink controller, ongoing maintenance- start-up and installation.