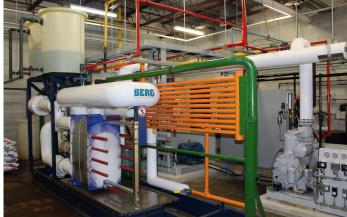

## Features:

- Full upgrade of ammonia ice rink system including:
- Replacement of ammonia ice rink chiller
- Two compressors and evaporative condenser
- Alfa Laval plate and frame heat exchanger
- Ice rink controller and new electrical panel
- Ongoing maintenance, start-up and installation

## **Highlights:**

Build-in-place ammonia ice rink refrigeration system to repair and replace its outdated refrigeration system at the Mnijikaning Arena Sports Ki (MASK Arena). Scope of supply included two compressors, one evaporative condenser, Alfa Laval plate and frame heat exchanger with U-turn assembly, new electrical panel and ice rink controller, ongoing maintenance- start-up and installation.