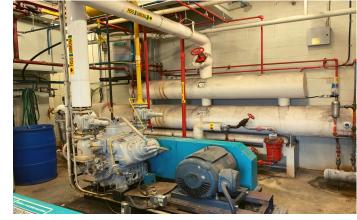

## **Project:** Ammonia Ice Rink System Replacement

Client: Clearwater Arena Year: 2020

**Solution**: Replacement of an ammonia refrigeration system for a municipal ice rink

## **Highlights:**

Supply and installation of a 70TR indoor ammonia plate and frame chiller to replace the aging existing chiller at a municipal ice rink. Scope of service included installation of ammonia chiller package and surge drum, new insulation for surge level, new relief valves with manifold, high level float switch, piping modifications, cut out and removal of existing chiller vessel, pump-out and recovery of ammonia as required, electrical and mechanical installation, factory testing and commissioning.