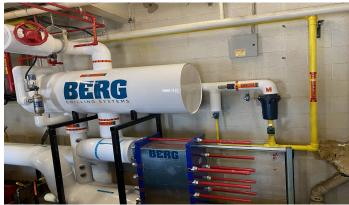

## Features:

- Removal and replacement of aging chiller:
- Supply and installation of 70TR indoor ammonia plate and frame chiller and surge drum
- New insulation for surge level
- New relief valves with manifold
- High level float switch
- Pump-out and recovery of ammonia as required
- Piping modifications
- Electrical and mechanical installation
- Factory testing and commissioning

## **Highlights:**

Supply and installation of a 70TR indoor ammonia plate and frame chiller to replace the aging existing chiller at a municipal ice rink. Scope of service included installation of ammonia chiller package and surge drum, new insulation for surge level, new relief valves with manifold, high level float switch, piping modifications, cut out and removal of existing chiller vessel, pump-out and recovery of ammonia as required, electrical and mechanical installation, factory testing and commissioning.