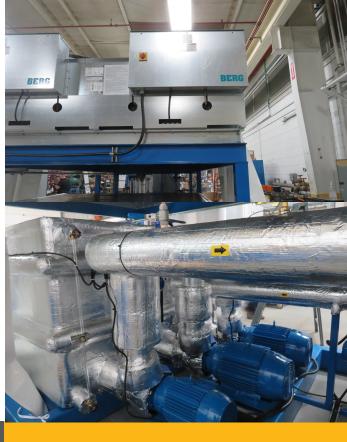

## **Features:**

One 117TR outdoor air-cooled chiller

R407c refrigerant

One suction accumulator

One HP receiver

One brazed plate evaporator

Two individual evaporators

One circuit of air-cooled condenser

Stainless steel glycol tank

One glycol process pumps

One circulation pump

**Electronic Thermal Expansion Valve** 

Modulating Hot Gas Bypass

Low ambient control

**Electrical Control Panel** 

Operator training

## **Highlights:**

**Custom Engineered** 

Air-cooled

**Touch Screen HMI** 

Insulation

Installation

Start-up

Supply of custom designed Outdoor air-cooled chiller for a food production company. Scope of supply included one outdoor air-cooled chiller with R407c refrigerant and cooling capacity of 117TR, one suction accumulator, one HP receiver, one brazed plate evaporator, two individual evaporators, one circuit of air-cooled condenser, stainless steel glycol tank, one glycol process pumps, one circulation pump, Electronic Thermal Expansion Valve, Modulating Hot Gas Bypass, Low ambient control, HMI controls, Electrical Control Panel, Insulation, installation & start-up and operator training.