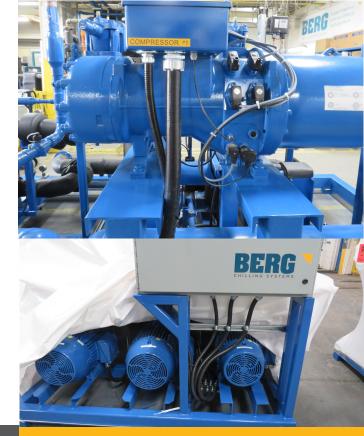

## Highlights:

Supply of an additional air-cooled chiller and chilled water tank set to expand chilling capacities for a plastics company. Scope of supply included one 220 TR Berg EREMA Chiller with R407c refrigerant and outdoor condenser, one 220TR indoor EREMA chiller tank skid, one 180TR Berg main chilled water system-cooled chiller with new chiller pump and new process pump also charged with R407c refrigerant, installation & start-up and operator training.

## Features:

One 220 TR Berg EREMA Chiller R407c refrigerant One outdoor condenser One 220TR indoor EREMA chiller tank skid One 180TR Berg main chilled water systemcooled chiller New chiller pump and new process pump R407c refrigerant